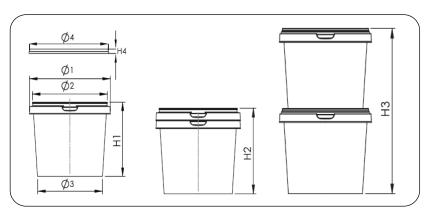

## **Technical Data Sheet**

| 12 L                                                                  | Taj 120 <sup>®</sup>         |               |
|-----------------------------------------------------------------------|------------------------------|---------------|
| Specifications                                                        | Bucket Taj 120               | Lid Taj 120   |
| Volume to Rim                                                         | 13 L                         | ••••          |
| Volume to Lid                                                         | 12 L                         | ••••          |
| Material                                                              | Co-polymer PP                | Co-polymer PP |
| Weight                                                                | 332 gr                       | 93 gr         |
| Outer Diameters                                                       | ø1 280 mm                    |               |
|                                                                       | ø3 230 mm                    | ø4 273 mm     |
| Inner Diameters                                                       | ø2 270 mm                    |               |
| Height                                                                | H1 267 mm                    | H4 15 mm      |
| Stacking Height, 2 Filled buckets<br>Stacking Height, 2 Empty buckets | H3 524 mm<br>H2 295 mm       | ••••          |
| Printing measurements, offset<br>Printing measurements, IML           | 760 x 205 mm<br>Upon Request |               |
| Jumbo car load for local market                                       | 4,480                        |               |
| Full Load 40" HQ Container (Sea)                                      | 21,760 (Without pallets)     |               |
| Full Load Truck (Land Shipping)                                       | 27,132 (Without pallets)     |               |
| Handle                                                                | Plastic : 24 gr              |               |
| TOLEDANICES:                                                          |                              |               |